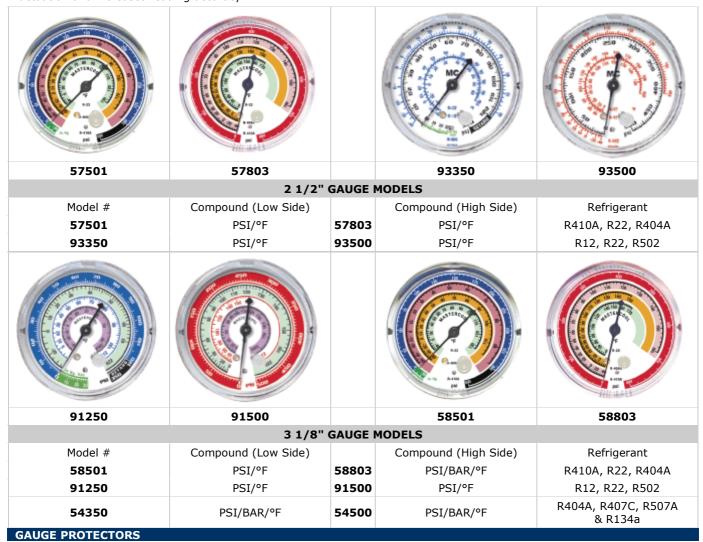

## **GAUGES & GAUGE PROTECTORS**

Mastercool offers one of the most extensive lines of high quality replacement gauges. Our wide variety of gauge scales are available in different sizes and styles. All of our gauges are designed with the ANTI-FLUTTER feature that reduces needle fluctuation and increases reading accuracy.

| Color | 2 1/2" Gauge | 3 1/8" Gauge |
|-------|--------------|--------------|
| Blue  | 93253-E      | 91253-E      |
| Red   | 93503-E      | 91503-E      |
| Set   | 93553-E      | 91553-E      |