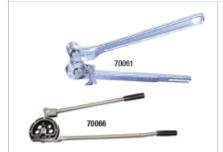

### LEVER STYLE TUBE BENDERS

Open side design slips over tube at any point. Makes smooth short radius bends up to 80° with minimum effort. Calibrated to show angle of bend.

| MODEL NO. | OUTSIDE DIAMETER OF TUBING | NOMINAL SIZE | RADIUS TO CENTER OF TUBE |
|-----------|----------------------------|--------------|--------------------------|
| 70061     | 1/4"                       | 1/8"         | 9/16"                    |
| 70062     | 5/16"                      | -            | 11/16"                   |
| 70063     | 3/8"                       | 1/4"         | 15/16"                   |
| 70064     | 1/2"                       | 3/8"         | 1 1/2"                   |
| 70065     | 5/8"                       | 1/2"         | 2 1/4"                   |
| 70066     | 3/4"                       | 5/8"         | 3"                       |
| 70067     | 7/8"                       | 3/4"         | 3"                       |