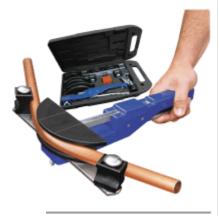

### 70070 "RATCHET STYLE" TUBE BENDER KIT

- Hand-operated ratchet design bends tubes easily
- Bends: 3/8, 1/2, 5/8, 3/4 and 7/8" O.D. soft tubing
- Includes heavy duty tube cutter for (1/8 1 1/8" O.D. tubing)
- Includes inner-outer reamer for (3/16 1 1/2" O.D. tubing)
- Comes in custom molded case