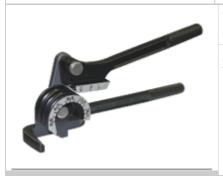

### LEVER STYLE TUBE BENDERS

Open side design slips over tube at any point. Makes smooth short radius bends up to 80° with minimum effort. Calibrated to show angle of bend.

| MODEL NO. | OUTSIDE DIAMETER OF TUBING | NOMINAL SIZE | RADIUS TO CENTER OF TUBE |
|-----------|----------------------------|--------------|--------------------------|
| 70061     | 1/4"                       | 1/8"         | 9/16"                    |
| 70062     | 5/16"                      | -            | 11/16"                   |
| 70063     | 3/8"                       | 1/4"         | 15/16"                   |
| 70064     | 1/2"                       | 3/8"         | 1 1/2"                   |
| 70065     | 5/8"                       | 1/2"         | 2 1/4"                   |
| 70066     | 3/4"                       | 5/8"         | 3"                       |
| 70067     | 7/8"                       | 3/4"         | 3"                       |

#### 70069-A 4-IN-1 LEVER STYLE 180° TUBE BENDER

All metal multi-purpose 180° Tube Bender for 3/16, 1/4, 5/16 and 3/8" O.D. Tubing.

| INSTRUCTIONS (pdf) |                                                                       |
|--------------------|-----------------------------------------------------------------------|
|                    | 70076<br>SPRING STYLE TUBE BENDER SET                                 |
|                    | Set of 5 spring benders for 1/4, 5/16, 3/8, 1/2 and 5/8" O.D. tubing. |