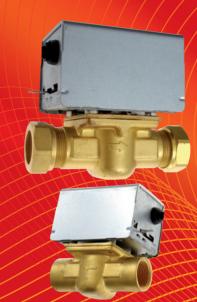

## zone valves 2 port

Auxillary microswitch fitted as standard

| ZV22          | 22mm Compression | KV 6.9 |
|---------------|------------------|--------|
| ZV28          | 28mm Compression | KV 8.6 |
| <b>Z</b> V1/2 | ½" BSP female    | KV 3.0 |
| ZV3/4         | ³/4" BSP female* | KV 6.9 |
| ZV1           | 1" BSP female*   | KV 8.6 |

## **MOTORISED SPRING RETURN VALVES**

230 Vac (24 Vac and 110 Vac on request), 6 W power consumption. 5 Core, 1 metre cable length with 'industry standard' colour coded wire. Auxillary microswitch 3A - 250 Vac.

Max amp temp 60°C, Media temp 5 to 88°C

K.V. measured in m3/h for 1 bar pressure drop.

Manual lever for filling/draining.

Port A is normally closed when there is no power.