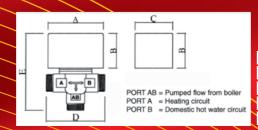

eand compression version on request

| A | С |
|---|---|
|   |   |
|   |   |
| D |   |

|           |        | ///    |        | //      |
|-----------|--------|--------|--------|---------|
| ZV22      | A = 87 | B = 55 | C = 60 | D = 112 |
| ZV28      | A = 87 | B = 55 | C = 60 | D = 117 |
| ZV1/2     | A = 84 | B = 62 | C = 66 | D = 83  |
| $ZV^3/_4$ | A = 87 | B = 55 | C = 60 | D = 94  |
| ZV1       | A = 87 | B = 55 | C = 60 | D = 94  |