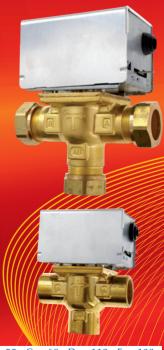

## diverter valves 3 port

Auxillary microswitch on request

| ZVD22  | 22mm Compression | KV 6.0 |
|--------|------------------|--------|
| ZVD28  | 28mm Compression | KV 8.1 |
| ZVD1/2 | ½" BSP female    | KV 3.0 |
| ZVD3/4 | 3/4" BSP female* | KV 6.0 |
| ZVD1   | 1" BSP female*   | KV 8.1 |

Male and compression version on reques

|        |        |        |        | 1 1 1 1 1 1 1 1 1 1 1 1 1 1 1 1 1 1 1 1 |         |
|--------|--------|--------|--------|-----------------------------------------|---------|
| ZVD22  | A = 87 | B = 55 | C = 60 | D = 112                                 | E = 133 |
| ZVD28  | A = 87 | B = 55 | C = 60 | D = 117                                 | E = 137 |
| ZVD¹/₂ | A = 84 | B = 62 | C = 66 | D = 83                                  | E = 120 |
| ZVD³/₄ | A = 87 | B = 55 | C = 60 | D = 94                                  | E = 124 |
| ZVD1   | A = 87 | B = 55 | C = 60 | D = 94                                  | E = 124 |