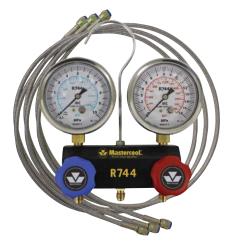

## 2-WAY PISTON VALVE MANIFOLD FOR CO2 (R744)

- Our Free Floating Piston Valve results in less wear and tear in comparison to market standard twisting piston valves
- Double 0-Ring allows for a much better seal resulting in less leaks
  - Oil filled, class 1.0, 70 mm gauges
  - E-Z to read temperature scales on gauge face
  - Solid extruded aluminum body
  - Large easy-to-grip-knobs
  - 1/4" SAE
  - Steel braided hoses for CO2
  - Assemblies packed in plastic carrying case
  - Plastic carrying case, p/n 58102-PBR

| Gauge class – diameter                             | 1.0 - 70 mm              |
|----------------------------------------------------|--------------------------|
| Units                                              | PSI/MPa                  |
| Refrigerant scales                                 | R744                     |
| Gauge p/n (HP/LP)                                  | 55102-2400<br>55102-1400 |
| Manifold body with hook and hose holder (1/4" SAE) | 55102                    |
| Manifold with oil filled gauges only (1/4" SAE)    | 55103                    |
| Manifold (as above) with 3 - 150 cm braided hoses  | 55661                    |