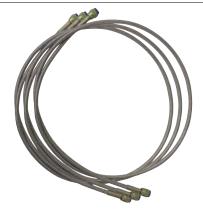

## **STEEL BRAIDED HOSES FOR CO2**

| Steel Braided Hoses, Working Pressure 200 BAR, Burst 800 BAR |        |  |  |  |
|--------------------------------------------------------------|--------|--|--|--|
| HOSE LENGTH                                                  | 150 cm |  |  |  |
| Steel braided hose for CO2                                   | 55601  |  |  |  |
| SET of 3 steel braided hoses for CO2                         | 55360  |  |  |  |