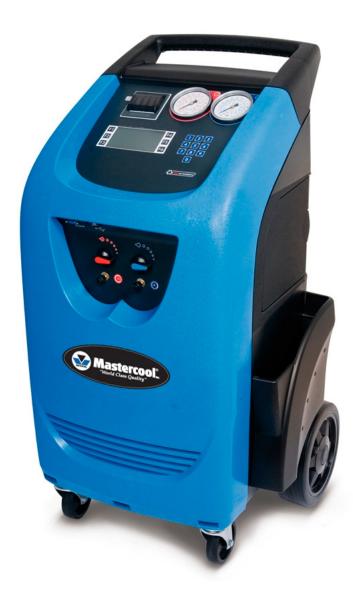

## 69791-220 R1234yf R/R/R Machine

Fully automatic station for recovering, recycling, and recharging HFO1234yf refrigerant.

Type of Refrigerant: HF01234yf Service Procedure: Fully automatic or manual Voltage: 220-240V - 50 Hz Scale Resolution: 10 g Oil Scale Resolution: 5 g Working Temperature Range: 11/49°C Filter System: 2 filters for humidity Vacuum Pump: 100 litre/min capacity, 0.1 mbar vacuum level Compressor: Hermetically sealed, 12 cc, high pressure Recovery Speed: 300 g/min in liquid phase Refrigerant Bottle: 12 litres, refillable Hoses: 3 Metres Overall Size: 55 x 60 x 105 cm Weight: 80 kg Thermal Printer: Standard Equipment Pressure Gauges: Class 1 **Diplay: Graphic** Bottle Temperature Sensor: Integrated Bottle Heater: Automatic